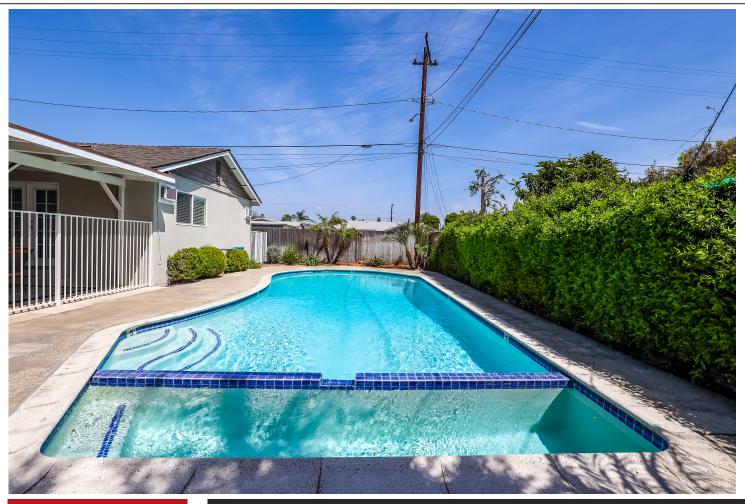

# 1516 West Brande Avenue, Anaheim, CA

- » Beds: 5 | Baths: 2 Full
- » Single Family |  $1,824 \text{ ft}^2$  | Lot:  $8,125 \text{ ft}^2$
- » More Info: WestBrande2STR.IsNowSold.com

Sale Includes EVERYTHING in the Property. (All Furniture, Furnishings, Appliances, TVs)